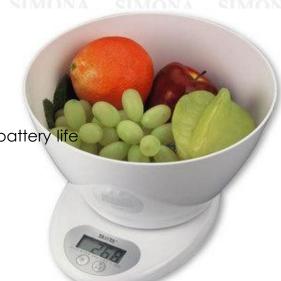

## DIGITAL WEIGHING SCALE

MODEL: KD402

Attractive and durable, the KD-402 Digital Kitchen Scale is highly versatile and offers a wide range of features. This lightweight, durable scale can be used with or without a bowl and has a wide, platform.

## Features :-

- Highly accurate and Reliable Digital Kitchen Scale
- A contemporary stylish food scale keeping your portions & meals in check.
- · Long lasting durability and highly versatile
- Measure from 1g-3kg
- Space saving compact design
- Removable & Washable weighing Bowl included
- Operate on Lithium Battery, lightweight and long-battery life
- 15mm LCD size, for easy reading
- Auto-power off after 10 minutes