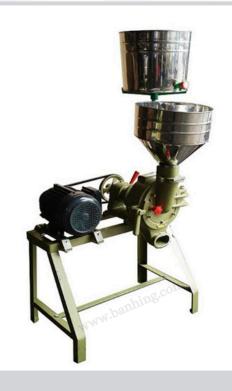

# **MULTI-PURPOSE** GRINDING MACHINE

The TCH series Grinding Machine was created by advanced creative, luxurious and good-looking. The internal construction is tightly packed and reasonable. Specially designed for grind rice, bean, wheat, peanut, sesame and chili, etc. The TCH series are safety. hygiene, efficient, economic and easy to clean and operate. The Grinding Machine is with comprehensive functions and high quality. Therefore, it is the best choice & Ideal for any food service kiosks such as for food industries, families, hotels, restaurants, west-style food shops and so on.

#### TCH-G6

• Grinding Wheel: Ø 6

Motor: 0.5hp, 1hp

Voltage: 220V

Productivity: 40kg/h

Weight: 50kg

## TCH-G8

• Grinding Wheel: Ø8

Motor: 1hp / 1.5hp

• Voltage: 220V

• Productivity: 60kg/h

• Weight: 60kg

#### TCH-G10

• Grinding Wheel: Ø

Motor: 1.5hp / 2hp

Voltage: 220V

Productivity: 100kg/h

Weight: 100kg

## TCH-G12

• Grinding Wheel: Ø

Motor: 2hp / 3hp

Voltage: 220V

• Productivity: 120kg/h

· Weight: 120kg

\* Designs and specifications are subject to change for improvement without prior notice