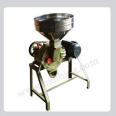

# **MULTI-PURPOSE** GRINDING MACHINE

The TCH series Grinding Machine was created by advanced creative, luxurious and good-looking. The internal construction is tightly packed and reasonable. Specially designed for grind rice, bean, wheat, peanut, sesame and chili, etc. The TCH series are safety. hygiene, efficient, economic and easy to clean and operate. The Grinding Machine is with comprehensive functions and high quality. Therefore, it is the best choice & Ideal for any food service kiosks such as for food industries, families, hotels, restaurants, west-style food shops and so on.

#### TCH-G6

• Grinding Wheel: Ø 6

Motor: 0.5hp, 1hp

Voltage: 220V

Productivity: 40kg/h

Weight: 50kg

## TCH-G8

• Grinding Wheel: Ø8

Motor: 1hp / 1.5hp

• Voltage: 220V

• Productivity: 60kg/h

• Weight: 60kg

#### TCH-G10

• Grinding Wheel: Ø

Motor: 1.5hp / 2hp

Voltage: 220V

Productivity: 100kg/h

Weight: 100kg

## TCH-G12

• Grinding Wheel: Ø

Motor: 2hp / 3hp

Voltage: 220V

• Productivity: 120kg/h

· Weight: 120kg

\* Designs and specifications are subject to change for improvement without prior notice