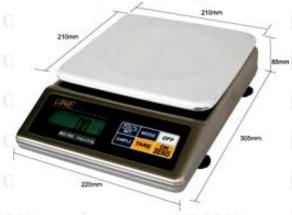

## DIGITAL WEIGHING SCALE

MODEL: MS SERIES

## Features :~

- All Stainless Steel Housing and Platter
- Compact Size Low Profile Design
- Protection Devices against Overload and Shock
- 1/3000 and 1/15000 Resolution Versions are Available for Various Applications
- Bold Type LCD Display
- Simple and User Friendly Design
- Two Selectable Built-in Weight Units:- Metric and Avoirdupois
- Support Conversion between Metric and Avoirdupois Weight Units
- Equipped with Memory Accumulation, Memory Recall Automatic Tare, Power On Zero, Auto Zero Tracking, Full Subtractive Tare, Digital Auto Calibration and Auto Power Saving Function
- Low Battery Indicator
- Dual Power Source: By Built-in Rechargeable Battery or External Power Adaptor
- AC/DC Power Adaptor, Bubble Level and Adjustable feet Included

## Specification:~

| Model                    | MS 3000                                                    | MS-15K           | MS-30K   |
|--------------------------|------------------------------------------------------------|------------------|----------|
| Capacity                 | 3000g                                                      | //ONA 15kg //ONA | SIM 30kg |
| Division                 | 0.1g                                                       | 0.5g             | 1g       |
| Platter (mm)             | 210 x 210mm all Stainless Steel                            |                  |          |
| Power Source             | By Built-in Rechargeable Battery Or External Power Adaptor |                  |          |
| Operation<br>Environment | 0°C ~ 40°C (32°F ~ 104°F), Non-condensed, R.H <85%         |                  |          |
| Net Weight               | SIMONA SIMONA4.60 kg ONA SIMONA SIM                        |                  |          |