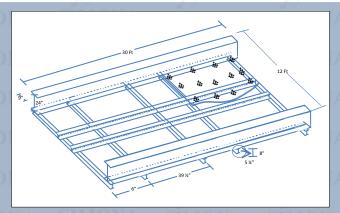

## Sample Plan Layout

#### Specification:~

| Capacity   | Division      | Platform size* | Loadcells               |
|------------|---------------|----------------|-------------------------|
| 30,000 kgs | 10 kg         | 6 m X 3 m      | SIMONA SIMO             |
| 40,000 kgs | 10 kg         | 9 m X 3 m      | SIMON <sub>4</sub> SIMO |
| 50,000 kgs | 10 kg         | 12 m X 3 m     | SIMONA SIMO             |
| 60,000 kgs | \$10 kg / \$1 | 18 m X 3m      | símona símo             |