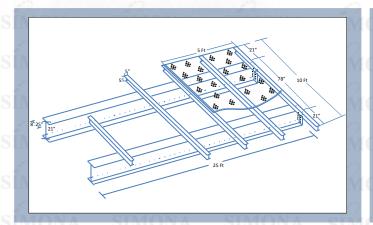

## Sample Plan Layout

#### Specification:~

| Capacity   | Division      | Platform size* | Loadcells               |
|------------|---------------|----------------|-------------------------|
| 30,000 kgs | 10 kg         | 6 m X 3 m      | SIMONA SIMO             |
| 40,000 kgs | 10 kg         | 9 m X 3 m      | SIMON <sub>4</sub> SIMO |
| 50,000 kgs | 10 kg         | 12 m X 3 m     | SIMONA SIMO             |
| 60,000 kgs | \$10 kg / \$1 | 18 m X 3m      | símona símo             |