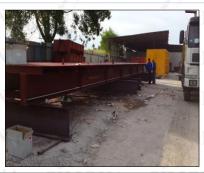

in areas of limited space, the PIT weighbridge is constructed with two main longitudinal steel I-Beams that are braced very rigidly with smaller I-Beams transversely and finally topped up with chequered plates to complete the structure.







#### PITLESS Weighbridge

A low profile weighbridge that is versatile and easy to install, the structure is almost identical as the former. But because it is elevated, maintenance works are far easier. This type of weighbridge is particularly suitable if relocation of site is anticipated.







#### ❖ SEMI-PIT Weighbridge

We successfully tested, launched and installed a new breed of weighbridges utilizing reinforced concrete. Pre-welded steel frame is cast together with reinforced concrete thus forming a completely rigid composite structure.







\* Designs and specifications are subject to change for improvement without prior notice.

No. 13-3 Jalan Raja Laut, 50350 Kuala Lumpur, Malaysia Tel: +603 4048 1000 Fax:+603 4050 8000 WEB: www.banhing.com Email: sales@banhing.com



# WEIGHBRIDGE

### Constructing & Assembling













## Sample Plan Layout





#### Specification:~

| Capacity   | Division      | Platform size* | Loadcells               |
|------------|---------------|----------------|-------------------------|
| 30,000 kgs | 10 kg         | 6 m X 3 m      | SIMONA SIMO             |
| 40,000 kgs | 10 kg         | 9 m X 3 m      | SIMON <sub>4</sub> SIMO |
| 50,000 kgs | 10 kg         | 12 m X 3 m     | SIMONA SIMO             |
| 60,000 kgs | \$10 kg / \$1 | 18 m X 3m      | símona símo             |

<sup>\*</sup