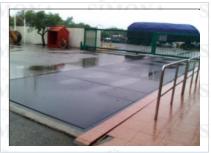

#### PIT Weighbridge

Suitable for use in areas of limited space, the PIT weighbridge is constructed with two main longitudinal steel I-Beams that are braced very rigidly with smaller I-Beams transversely and finally topped up with chequered plates to complete the structure.