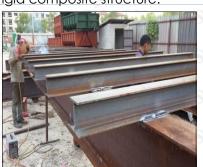

### Constructing & Assembling

#### PIT Weighbridge

Suitable for use in areas of limited space, the PIT weighbridge is constructed with two main longitudinal steel I-Beams that are braced very rigidly with smaller I-Beams transversely and finally topped up with chequered plates to complete the structure.