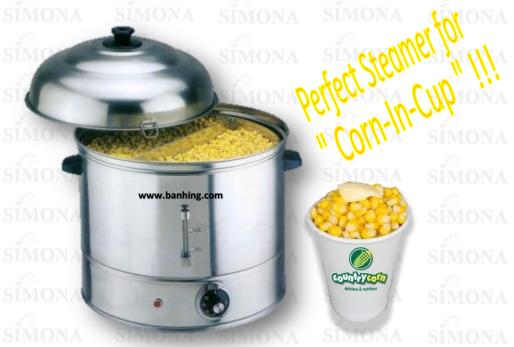

## CORN STEAMER MODEL: MCS SERIES

The Electric / Gas Corn Steamer adapts the international popular style design, the body is made of high quality stainless steel , luminous and good-looking. Specially designed for steaming vegetable and Maintaining at proper serving temperatures. The Electric Steamer are equipped with electrical elements from the famous factories so that they are energy-saving and safe. This products is convenient, economic and easy to clean. The Electric / Gas Corn Steamer is with comprehensive functions and high quality. Therefore, it is the best choice & Ideal for any food service kiosks such as for families, hotels, restaurants and west-style food shops.