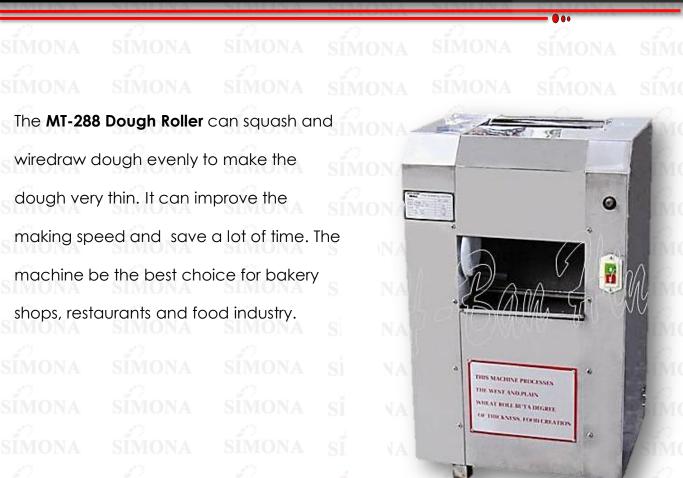

## DOUGH ROLLER Model: MT288



## Specification :-

| NAME OF A DESCRIPTION O |               |        |        |        |
|---------------------------------------------------------------------------------------------------------------------------------------------------------------------------------------------------------------------------------------------------------------------------------------------------------------------------------------------------------------------------------------------------------------------------------------------------------------------------------------------------------------------------------------------------------------------------------------------------------------------------------------------------------------------------------------------------------------------------------