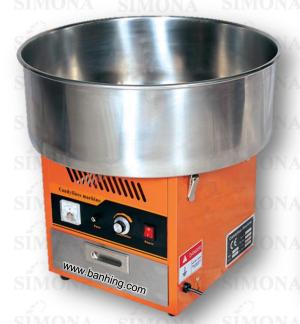

## <u>Specification :~</u>

|              | IIVII JIVA SIIVII SIIVII SIIVII A SIIVII |
|--------------|------------------------------------------|
| Model        | ET-MF01                                  |
| Power        | DNA SIMONA SI700W A SIMONA SIM           |
| Output       | 12/EACH                                  |
| Power Supply | 220V/50Hz                                |
| Dimension    | 730 x 730 x 500MM                        |