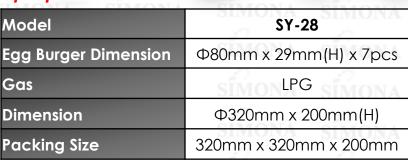

## EGG BURGER MACHINE

MODEL: SY28

The new egg burger furnace, hole after turner handling, smoother, easier to clean and flipping, electronic pulse ignition system, stainless steel furnace, infrared energy-saving stoves dish! Higher grade.

Electronic pulse ignition system, stainless steel furnace, infrared energy-saving stoves dish! Egg Burger not only as a breakfast, snack sales, but also as a snack food, and its market potential is self-evident! As long as the purchase of a special stoves egg burger, and then purchased some eggs, flour, meat, onions and gas bottle can be opened can be made to the school gate, roadside stall selling, selling grilled side edge, just a few minutes like moon cake baked hamburger seven eggs slightly larger, continuous operation, a person can be baked a machine one day 500 or so. Electronic pulse ignition system, stainless steel furnace, infrared energy-saving stoves dish!