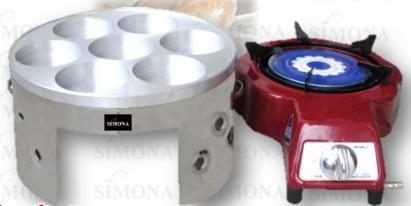

## EGG BURGER MACHINE

MODEL: SY28

The new egg burger furnace, hole after turner handling, smoother, easier to clean and flipping, electronic pulse ignition system, stainless steel furnace, infrared energy-saving stoves dish! Higher grade.

Electronic pulse ignition system, stainless steel furnace, infrared energy-saving stoves dish! Egg Burger not only as a breakfast, snack sales, but also as a snack food, and its market potential is self-evident! As long as the purchase of a special stoves egg burger, and then purchased some eggs, flour, meat, onions and gas bottle can be opened can be made to the school gate, roadside stall selling, selling grilled side edge, just a few minutes like moon cake baked hamburger seven eggs slightly larger, continuous operation, a person can be baked a machine one day 500 or so. Electronic pulse ignition system, stainless steel furnace, infrared energy-saving stoves dish!