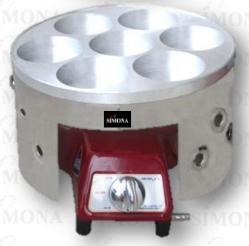

## EGG BURGER MACHINE

MODEL: SY28

The new egg burger furnace, hole after turner handling, smoother, easier to clean and flipping, electronic pulse ignition system, stainless steel furnace, infrared energy-saving stoves dish! Higher grade.

Electronic pulse ignition system, stainless steel furnace, infrared energy-saving stoves dish! Egg Burger not only as a breakfast, snack sales, but also as a snack food, and its market potential is self-evident! As long as the purchase of a special stoves egg burger, and then purchased some eggs, flour, meat, onions and gas bottle can be opened can be made to the school gate, roadside stall selling, selling grilled side edge, just a few minutes like moon cake baked hamburger seven eggs slightly larger, continuous operation, a person can be baked a machine one day 500 or so. Electronic pulse ignition system, stainless steel furnace, infrared energy-saving stoves dish!