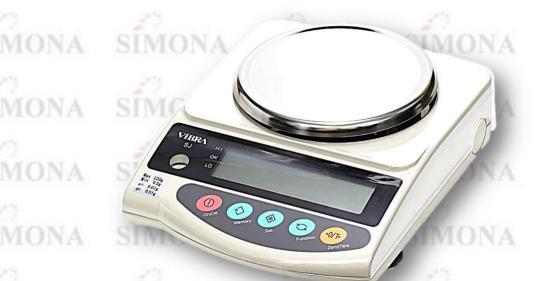

**Digital Precision Scale** 

## SÍMONA SÍMONA SÍMONA SÍMONA SÍMONA

- Working in industrial environments
  - High accuracy
- Less packaging

SIMONA

Screen Display: Display number, marking the way, backlight

IMONA

- Maximum resolution : 1/30000
  - Connect your computer : RS232
  - Overload Protection Facility
    - Special Software Process to Strengthen Anti-Vibration Ability

ONA

Customize platter size available

| <u>Specification :~</u> | SIMONA SIMONA SIMON |
|-------------------------|---------------------|
| Model                   | G\$600              |
| Capacity                | 600g                |
| Division                | 0.01g               |
| Pan Size                | Φ118mm              |
| SIMUNA SIMUNA           | SIMONA SIMONA SIMON |