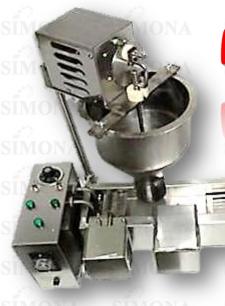

## DONUT MACHINE Model: Hydm-3

## <u> Feature:~</u>

Stainless steel donut making machine, can make donut from 5 to 7cm. molding, fry, unload donut automatic.

It suit for various equipment industry, such as Tea restaurant equipment, cake room equipment, coffee shop equipment, bakery equipment, western food shop equipment, drinks shop equipment.

## Specification :~

| OTRACATI OTR |                             |
|--------------|-----------------------------|
| Model        | HYDM-3                      |
| Power        | ONA 3000W / 220v / 50Hz ONA |
| Output       | 300-600pcs/h                |
| Material     | Stainless steel             |
| Donut Size   | 30 - 70mm                   |
| Machine Size | 0NA 60cm x 93cm x 50cm MA   |
| Packing Size | 105cm x 40cm x 55cm         |
| Net Weight   | 25kg                        |
| Gross Weight | 35kg                        |
|              |                             |