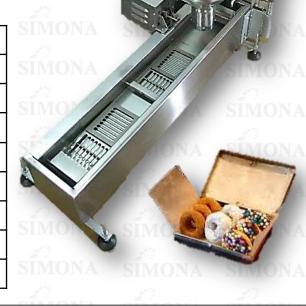

## DONUT MACHINE Model: Hydm-3

## <u> Feature:~</u>

Stainless steel donut making machine, can make donut from 5 to 7cm. molding, fry, unload donut automatic.

It suit for various equipment industry, such as Tea restaurant equipment, cake room equipment, coffee shop equipment, bakery equipment, western food shop equipment, drinks shop equipment.

## Specification :~

| OTRACATI OTR |                             |
|--------------|-----------------------------|
| Model        | HYDM-3                      |
| Power        | ONA 3000W / 220v / 50Hz ONA |
| Output       | 300-600pcs/h                |
| Material     | Stainless steel             |
| Donut Size   | 30 - 70mm                   |
| Machine Size | 0NA 60cm x 93cm x 50cm MA   |
| Packing Size | 105cm x 40cm x 55cm         |
| Net Weight   | 25kg                        |
| Gross Weight | 35kg                        |
|              |                             |