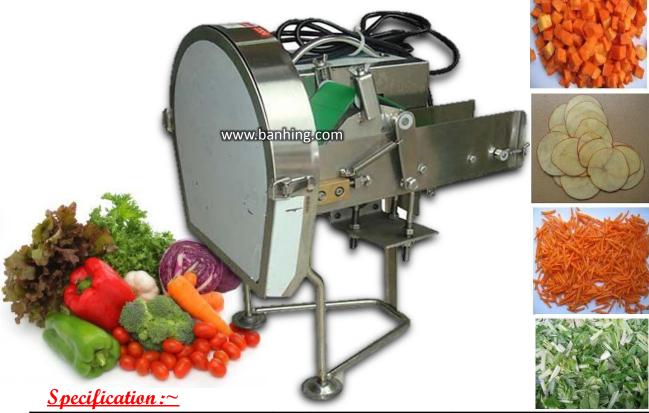

## Betable Cutter

Vegetable & fruit Cutter BC Series is suit for processing cutting the fruit/photo into four shapes. It is a cutter in power. This machine uses the centrifugal type principle, advanced technology, widely used, compactness, light weight, low noise, simple operation, easy maintenance and power processing tally with the request of food hygiene. All parts contacted with the food are made of stainless steel or high grade Al-alloy. This product is the ideal cutting machine.