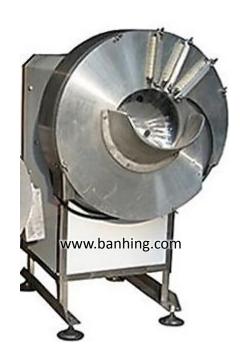

## Functions:-

The user is central kitchen, canned factory, frozen food, dry food factory, the kitchen user in school or hospital.

- Suitable for fresh ginger working. The user is central kitchen, canned factory, frozen food, dry food factory, the kitchen user in school or hospital.
- · To thread (stripe) ginger.
- Cutting (thickness) should inform the thickness when ordering the machine.

## Specification:~

| Model       | EC-501                     |
|-------------|----------------------------|
| Power       | ½ Hp                       |
| Volt        | 240V/ 50Hz                 |
| Capacity    | 140kg-200kg/hr             |
| Measurement | 510(w) x 450(l) x 600mm(h) |
| Origin      | Taiwan                     |