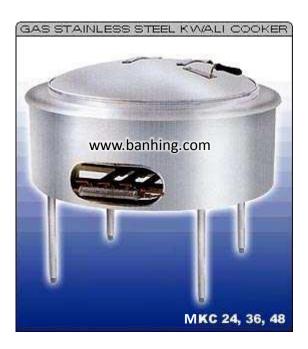

The **Gas Kwali Cooker** is designed for you to fry, boil, grill, simmer and braise big quantity of dishes without problems of handling extra utensils.

## <u> Features :-</u>

- \* Elegant design.
- \* Body External fully 304 stainless steel constructed, hygienic and easy to keep clean.
- \* Cover Aluminum with phenolic heat insulated handle.
- \* Cast iron wok.
- \* Cast iron standard ring burner.

## Specification :-

| Model           | MKC-24SS             | MKC-36SS              | MKC-48SS              |
|-----------------|----------------------|-----------------------|-----------------------|
| Burners         | LPG P110 burner      |                       |                       |
| Gas Consumption | 65, 000 BTU          |                       |                       |
| Dimension       | 780 dia. X 910mm (H) | 1092 dia. X 910mm (H) | 1346 dia. X 910mm (H) |