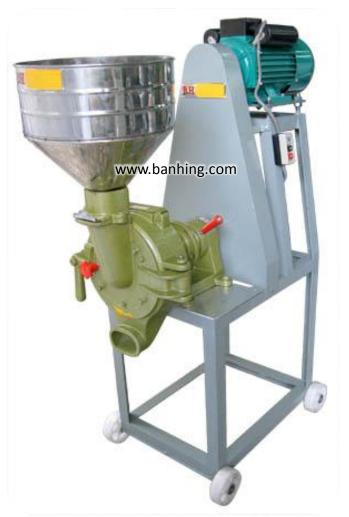

## Vertical Multi-Purpose Grinder

## <u> Features:-</u>

The **BH-TG series** Taiwan Vertical Grinding Machine was created by advanced creative, luxurious and good-looking. The internal construction is tightly packed and reasonable. Specially designed for grind rice, bean, wheat, peanut, sesame and chili, etc. The BH-TG series are safety, hygiene, efficient, economic and easy to clean and operate. The Grinding Machine is with comprehensive functions and high quality. Therefore, it is the best choice & Ideal for any food service kiosks such as for food industries, families, hotels, restaurants, west-style food shops and etc.

## Specification:-

| Model   | Grinding<br>Wheel | Motor | Voltage | Productivity |
|---------|-------------------|-------|---------|--------------|
| BH-TG8  | φ8                | 1.5HP | 0       | 60kg/h       |
| BH-TG10 | φ 10              | 2HP   | 220V    | 100kg/h      |
| BH-TG12 | φ 12              | 2.5HP |         | 120kg/h      |