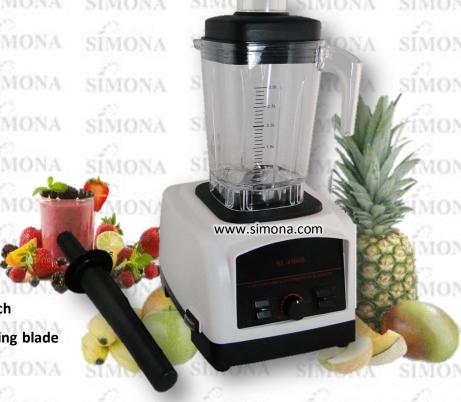

## Description:

- Updated Streamline design
- Heavy Duty
- Multi Purpose Commercial Blender
- High efficiency
- Convenient and fast, simple operation.
- Can Crush ice in seconds
   Pulse Control
- · 3 liters capacity
- · Variable speed and pulse switch
- · Two in one stainless steel cutting blade