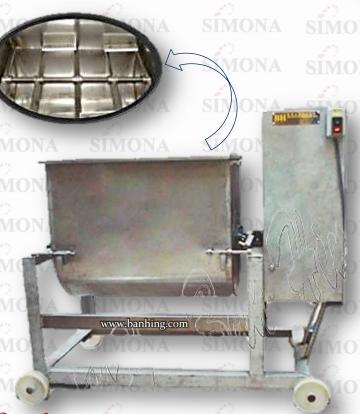

## "U" TYPE POWDER MIXER-MACHINE

## Features :~

The "U" Type Mixer are designed for high performance.

They can used for flour mixing, mixing pieces, powdered and liquid food etc.

They are used planetary motion, which the agitator is done planetary motion into bowl, have the food be full blend.

The machine work smoothly and reliably. There are some grades of working speed and agitators of various styles result.

All the machine parts in contact with food are made of stainless steel or their surfaces are specially treated in conformity with Chinese hygiene standard.