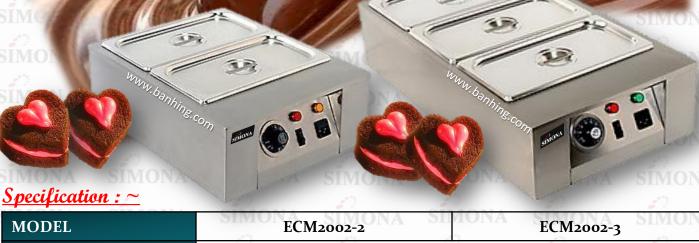

## ELEC. CHOCOLATE MELTING-MAC HINE

## Feature: ~

- ➤ The product is the use of water heating thermostat chocolate melting machine and high quality stainless steel 304 #.
- Heating tube, combined with advanced manufacturing technology, beautiful shape, new structure, and has advantages over traditional products.
- Fashionable, sophisticated technology, small size, easy to use, cost-effective, especially widely used in hotels, restaurants, shopping malls, West Point, cafe, chocolate shop, chocolate fountain and other places;

| <u>o pecipication i</u> |                                    |                           |
|-------------------------|------------------------------------|---------------------------|
| MODEL                   | ECM2002-2                          | ECM2002-3                 |
| POWER                   | SIMONA SIMO 1800w / 22             | oAc / 50Hz SIMONA SIMONA  |
| TANK CAPACITY           | SIMONA <sub>4</sub> kg x 2/10NA SI | AONA SI 4kg x 3 SIMONA    |
| TANK DIMENSION          | SIMONA 330mm(L) x 180m             | nm(W) x 10mm(H) NA SIMON. |
| TEMPERATURE             | SIMONA SIMONA 361                  | 80°CNA SÍMONA SÍMONA      |
| MATERIAL                | SIMONA SIMONAStainle               | ess Steel SIMONA SIMONA   |
| DIMENSION               | \$460mm x 360mm x 180mm \$1        | 645mm x 360mm x 180mm     |
| PACKING SIZE            | \$550mm x 420mm x 260mm \$1        | 720mm x 430mm x 260mm N   |
| GROSS / NET WEIGHT      | 10 / 8kg                           | 12 / 13kg                 |