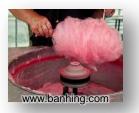

## Candy Floss Machine

www.banhing.com

ww.banhing.com

**WEARWIND** 

www.banhing.com

- Candy Floss (cotton candy) is very simple and quick to make.
- It offers incredibly high profit margins.
- And the kids (and parents) just love to queue for it!