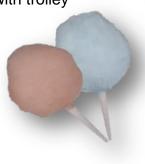

## Cotton Candy with Trolley

Cotton candy is one of those amazing foods that seems like magic. With this equipment, you could make it easily!

Cotton Candy is made from floss Sugar. The sugar is first melted to a liquid. The cotton candy machine spins the liquid sugar and forces the liquid through tiny holes. When the sugar pass through the tiny holes it is shaped and cooled and becomes a solid again. The center of the cotton candy machine soon becomes filled with tasty sugar threads, which are collected and served on a paper cone.