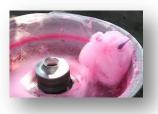

## Cotton Candy with Trolley

Cotton candy is one of those amazing foods that seems like magic. With this equipment, you could make it easily!

Cotton Candy is made from floss Sugar. The sugar is first melted to a liquid. The cotton candy machine spins the liquid sugar and forces the liquid through tiny holes. When the sugar pass through the tiny holes it is shaped and cooled and becomes a solid again. The center of the cotton candy machine soon becomes filled with tasty sugar threads, which are collected and served on a paper cone.