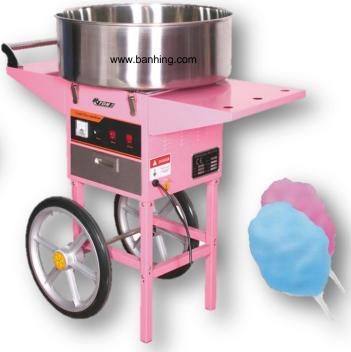

## Features :~

- Cotton candy machine with trolley
- Stainless steel
- Easy to operate

## Specification:~

| MODEL   | ET-MF05 (①520)      | ET-MF05 (①720)    |
|---------|---------------------|-------------------|
| SIZE    | 520 x 750 x 910mm   | 720 x 750 x 910mm |
| VOLTS   | 220V/50Hz           |                   |
| POWER   | 1030W               |                   |
| OUT PUT | one unit/30 seconds |                   |