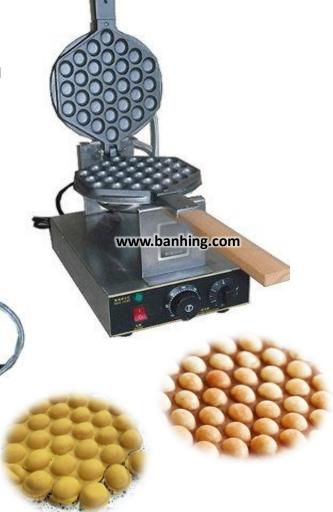

## Iggs Cales Balter

## <u>Features :∼</u>

•This muffine machine is HK old fashion stylish snack food

Tiny in size and suitable for household usage

•30 pieces/plate

•Easy & convenience to operate with guidelines

Non-stick surface

•Set with timer & temperature in advance

## Specification:~

| Model           | FY-6                  |
|-----------------|-----------------------|
| Power           | 1.4 kw                |
| Voltage         | 220-240V              |
| Dimension (lwh) | 440mm x 265mm x 270mm |