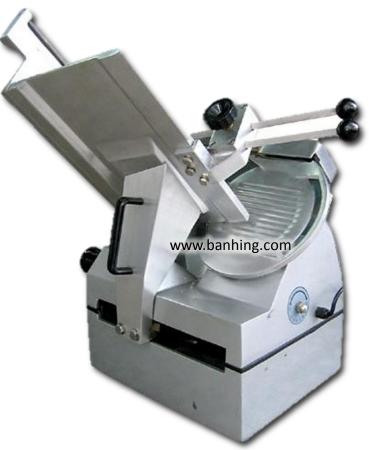

This professional fully auto slicer features a rugged, die-cast metal construction and a professional tilted design. A commercial-quality machine that brings the speed and precision of deli slicing to your kitchen counter. The powerful, heavy-duty induction motor ensures quiet operation, and the fully hardened 10, 12 inch. stainless steel blade has an anodized aluminum cover that reduces friction, for smooth, efficient slicing of meat, cheese, produce, and bread. Thickness control is adjustable. Gliding on industrial ball bearings, the large-capacity food carriage retracts fully to accommodate extra-large roasts, hams, and other oversized foods, and can be easily removed for cleaning. Includes a blade sharpener, food tray, and tool for easy blade removal.

## <u>Specification:~</u>

| Model                    | GDS-250         | GDS-300         |
|--------------------------|-----------------|-----------------|
| Voltage                  | 250v            | 230v            |
| Blade<br>Diameter        | 250mm           | 300mm           |
| Motor<br>Output<br>Power | 250             | 450w            |
| Capacity                 | 36rpm           |                 |
| Dimension<br>(mm)        | 500 x 530 x 730 | 550 X 630 X 750 |
| Net weight               | 52kg            | 65kg            |