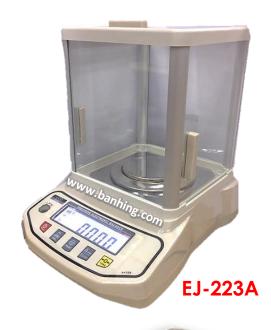

## Specification:~

| Model                    | EJ-223A           | JC-622B           |
|--------------------------|-------------------|-------------------|
| Capacity                 | 220G              | 620G              |
| Division                 | 0.001G            | 0.01G             |
| Pan Diameter             | Ø 120mm           | Ø 130mm           |
| Power (input)            | AC 220V 9V/200mA  |                   |
| Scale Dimension (LxWxH)  | 210 x 290 x 270   | 190 x 290 x 100mm |
| Packing Dimension(LxWxH) | 350 x 280 x 330mm | 325 x 247 x 149mm |
| Gross Weight             | 4 kg              | 2.5 kg            |