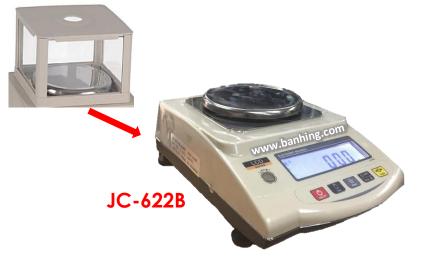

## Specification:~

| Model                    | EJ-223A           | JC-622B           |
|--------------------------|-------------------|-------------------|
| Capacity                 | 220G              | 620G              |
| Division                 | 0.001G            | 0.01G             |
| Pan Diameter             | Ø 120mm           | Ø 130mm           |
| Power (input)            | AC 220V 9V/200mA  |                   |
| Scale Dimension (LxWxH)  | 210 x 290 x 270   | 190 x 290 x 100mm |
| Packing Dimension(LxWxH) | 350 x 280 x 330mm | 325 x 247 x 149mm |
| Gross Weight             | 4 kg              | 2.5 kg            |