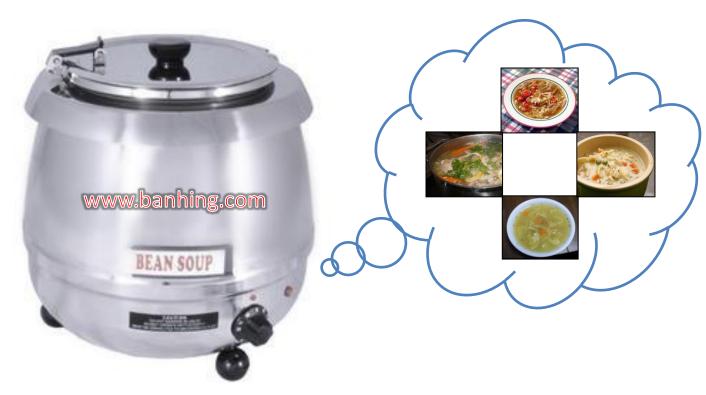

Stainless Steel Soup Kettle Warmer - a commercial soup warmer and holding kettle featuring adjustable temperature control and a durable steel shell. Includes stainless steel food insert and product cards.