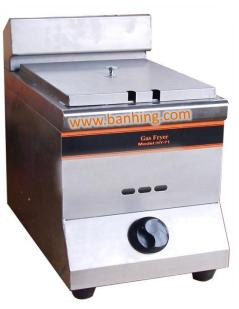

## Gas Deep Bryer

## <del>Features :~</del>

Stainless steel body, stainless steel jar, safety self-lock oil valve, full automatism control temperature and over protect function flameout protect device.

Used Gas: LPG gas (with low-press adjust valve)

## Specification:~

| Model                | HY-71                              | HY-72               |
|----------------------|------------------------------------|---------------------|
| Туре                 | Single Jar                         | Two Jar             |
| Gas Consumption      | 0.19kg/h                           | 2 x 0.19kg/h        |
| Temperature Scope    | 60 - 200°C                         |                     |
| Connection Pipe      | Inside Ø9.5mm contradict glue pipe |                     |
| Thermostat Quantity  | 1                                  | 2                   |
| Capacity of Oil Tank | 5.5Liters                          | 5.5Liters x 2 Tanks |
| Oil-Fill Capacity    | -                                  |                     |
| Dimension            | 280 x 450 x 470mm                  | 550 x 450 x 470mm   |
| Weight               | 8.5kg                              | 14.3kg              |