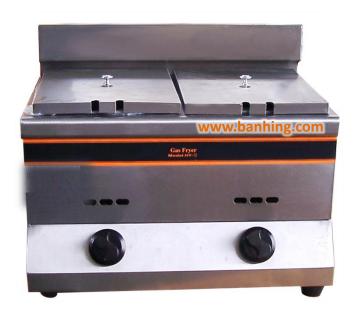

## Gas Deep Bryer

## <del>Features :~</del>

Stainless steel body, stainless steel jar, safety self-lock oil valve, full automatism control temperature and over protect function flameout protect device.

Used Gas: LPG gas (with low-press adjust valve)

## Specification:~

| Model                | HY-71                              | HY-72               |
|----------------------|------------------------------------|---------------------|
| Туре                 | Single Jar                         | Two Jar             |
| Gas Consumption      | 0.19kg/h                           | 2 x 0.19kg/h        |
| Temperature Scope    | 60 - 200°C                         |                     |
| Connection Pipe      | Inside Ø9.5mm contradict glue pipe |                     |
| Thermostat Quantity  | 1                                  | 2                   |
| Capacity of Oil Tank | 5.5Liters                          | 5.5Liters x 2 Tanks |
| Oil-Fill Capacity    | -                                  |                     |
| Dimension            | 280 x 450 x 470mm                  | 550 x 450 x 470mm   |
| Weight               | 8.5kg                              | 14.3kg              |