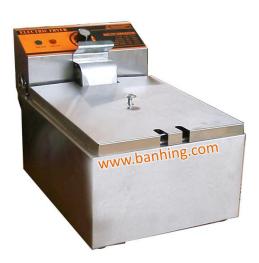

## Features :~

All stainless steel body, high efficiency stainless steel thermal pipe, stainless steel oil vat, revolve fire head design, time thermostat install, no need people for watching.

Remover able inner bowl, easy to clean. Adjustable temperature for different food. The temperature marked at control panel, one button controls the power and temperature, easy operation. High quality heating element, the temperature increase very fast. Detachable basket handle. Basket with special hook, the basket can be placed one the inner bowl, easy for oil filtration.

## Specification:~

| Model         | HY-81               | HY-82             |
|---------------|---------------------|-------------------|
| Type          | Single Sieve & Tank | Bi-Sieve & Tank   |
| Voltage       | 240v / 50Hz         |                   |
| Power         | 2.5Kw x 1           | 2.5Kw x 2         |
| Tank Capacity | 5.5Liters x 1       | 5.5Liters x 2     |
| Dimension     | 290 x 460 x 310mm   | 580 x 440 x 310mm |
| Weight        | 5kg                 | 9.3kg             |