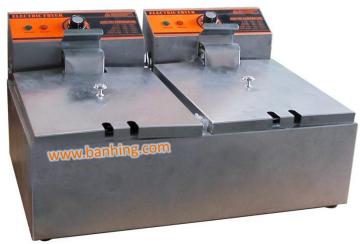

## Features :~

All stainless steel body, high efficiency stainless steel thermal pipe, stainless steel oil vat, revolve fire head design, time thermostat install, no need people for watching.

Remover able inner bowl, easy to clean. Adjustable temperature for different food. The temperature marked at control panel, one button controls the power and temperature, easy operation. High quality heating element, the temperature increase very fast. Detachable basket handle. Basket with special hook, the basket can be placed one the inner bowl, easy for oil filtration.

## Specification:~

| Model         | HY-81               | HY-82             |
|---------------|---------------------|-------------------|
| Type          | Single Sieve & Tank | Bi-Sieve & Tank   |
| Voltage       | 240v / 50Hz         |                   |
| Power         | 2.5Kw x 1           | 2.5Kw x 2         |
| Tank Capacity | 5.5Liters x 1       | 5.5Liters x 2     |
| Dimension     | 290 x 460 x 310mm   | 580 x 440 x 310mm |
| Weight        | 5kg                 | 9.3kg             |