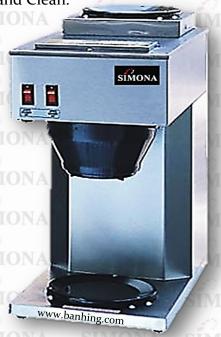

# COFFEE MAKER

The JK-A Coffee Brewer is heat pump style for commercial use (restaurant, Coffee Shop, Office, etc.). Within one work cycle, the coffee brewer heats the water to boiling then spreads the boiling water over the coffee powder in the filter basket automatically. Then the tasty coffee will be ready to serve shortly. It have a 1.8 liters (10 cups) in one cycle.

#### **Features:~** SIMONA

Strong Stainless Steel Body.

Easy to Operate and Clean.

## Specification:~

| MODEL               | JK-A                       |
|---------------------|----------------------------|
| BREWING TEMPERATURE | 92°C - 96°C                |
| BREWING TIMES       | 5-6 times                  |
| POWER               | 220 V, 1775 W              |
| DIMENSION           | 410 X 249 X 473            |
| NET WEIGHT          | 7.1 kg                     |
| GROSS WEIGHT        | SIMONA SIM9 kg A SIMONA SI |