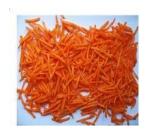

## Features :~

Application: Multi Functional vege-cutte machine is suitable for vegetable such a potato, sweet potato, yam, onion, cut into slices of carrot.

Specification:~

| Model  | Size                                          | Power Supply | Description          | Dimension       |
|--------|-----------------------------------------------|--------------|----------------------|-----------------|
| KRPKSS | Cutting Thickness:<br>0 –18mm<br>(Adjustable) | 1.5HP        | Stainless Steel Body | 32" x 18" x 48" |