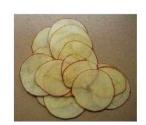

## Features :~

Application: Multi Functional vege-cutte machine is suitable for vegetable such a potato, sweet potato, yam, onion, cut into slices of carrot.

Specification:~

| Model  | Size                                          | Power Supply | Description          | Dimension       |
|--------|-----------------------------------------------|--------------|----------------------|-----------------|
| KRPKSS | Cutting Thickness:<br>0 –18mm<br>(Adjustable) | 1.5HP        | Stainless Steel Body | 32" x 18" x 48" |