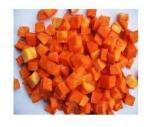

## Features :~

Application: Multi Functional vege-cutte machine is suitable for vegetable such a potato, sweet potato, yam, onion, cut into slices of carrot.

Specification:~

| Model  | Size                                          | Power Supply | Description          | Dimension       |
|--------|-----------------------------------------------|--------------|----------------------|-----------------|
| KRPKSS | Cutting Thickness:<br>0 –18mm<br>(Adjustable) | 1.5HP        | Stainless Steel Body | 32" x 18" x 48" |