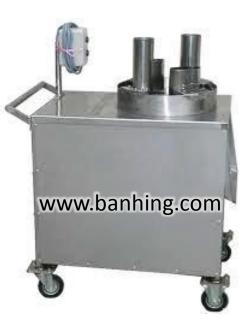

## Multi-Purpose Vegetable Cutter

## Features :~

Application: Multi Functional vege-cutte machine is suitable for vegetable such a potato, sweet potato, yam, onion, cut into slices of carrot.

Specification:~

| Model  | Size                                          | Power Supply | Description          | Dimension       |
|--------|-----------------------------------------------|--------------|----------------------|-----------------|
| KRPKSS | Cutting Thickness:<br>0 –18mm<br>(Adjustable) | 1.5HP        | Stainless Steel Body | 32" x 18" x 48" |