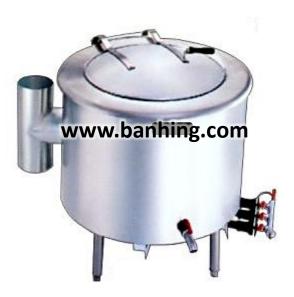

## Stainless Steel Boiling Pan

## Features :-

- Constructed from food grade 304 stainless steel
- Boils up to 30 galloon at one time
- Has a valve at the bottom to drain cooked liquid safety and easily

## Specification:-

| Model           | MBP-30SS                |
|-----------------|-------------------------|
| Burners         | LPG P110                |
| Gas Consumption | 65,000 BTU              |
| Capacity        | 120 liters (30 galloon) |
| Dimension       | 860 (dia) x 790mm(H)    |