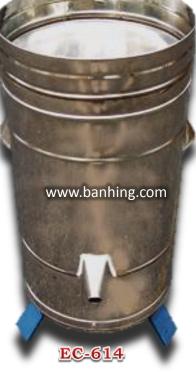

The EC-614 Soybean Separator suitable for soybean and vegetable dehydration purpose.

## <u>Specification : ~</u>

| Model     | MH-819A                     | EC-614                      |
|-----------|-----------------------------|-----------------------------|
| Power     | 1/2HP (1ph) 50/60Hz 1430rpm | 1/2HP (1ph) 50/60Hz 1430rpm |
| Output    | 6 kg                        | 6kg                         |
| Dimension | 500 x 830mm                 | 430 x 850mm                 |
| Weight    | 30 kg                       | -                           |