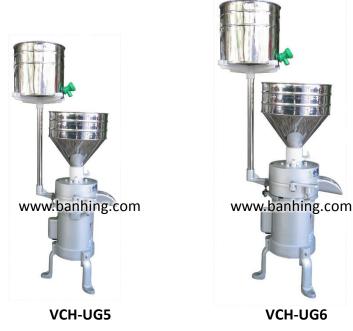

| <u>Specification :~</u> |      |                  |                  |
|-------------------------|------|------------------|------------------|
| Model                   |      | VCH-UG5          | VCH-UG6          |
| Power                   |      | 1/2HP            | 1HP              |
| Output                  | Bean | 20~40            | 30 ~ 60          |
| Kgs/hr                  | Rice | 20~60            | 40 ~ 80          |
| Grinder Wheel Dia.      |      | 125mm            | 150mm            |
| Frequence               |      | 60/50Hz          |                  |
| Voltage (v)             |      | 240              | 240              |
| Weight (Kgs)            |      | 24               | 31               |
| Size (mm)               |      | 480 x 280 x 1120 | 525 x 330 x 1250 |