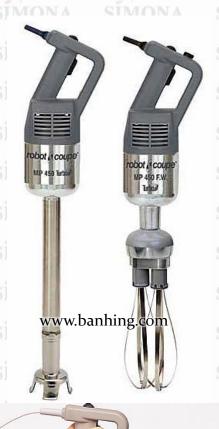

Turbo Range - Combi Mixer/Whisk is made for heavy use and is a welcomed addition to any kitchen. Its special handle design makes it perfect for the chief who holds the bowl at an angle when whisking or whipping an ingredient. Its selections of attachments means you will always have the

| Model                  | MP-450                      |
|------------------------|-----------------------------|
| Ship Weight            | 19 lbs.                     |
| Amps                   | IA SIMOIGA SIMON            |
| Dimensions (H x W x D) | 30.5" X 4"                  |
| Horsepower             | 1.1                         |
| Hz.                    | 60 A                        |
| Phase                  | A SÍMONA SÍMON              |
| RPM                    | 3,000 - 10,000              |
| Shaft Length           | 18"                         |
| Voltage                | A SIMO <sub>120</sub> SIMON |
| Wattage                | 720 W                       |