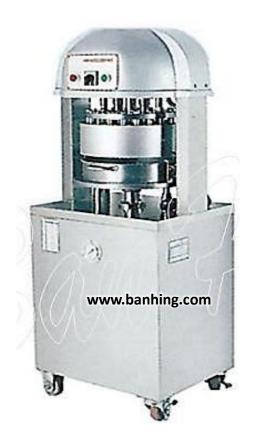

Introducing a comprehensive range of **Dough Divider** which are manufactured using high quality raw material which we source from reliable and well known vendors of market. These are widely find application in bakeries and are available in latest designs.

These are highly durable, dimensionally accurate, fuel efficient and cost effective in nature. We also offer customization to fulfill customer satisfaction at reasonable prices.

Specification:~

| Model           | OHDD-36            |
|-----------------|--------------------|
| Power           | 1.5kw              |
| Voltage         | 240v (1ph) 50Hz    |
| Capacity (pcs)  | 36 pieces / time   |
| Dividing Weight | 30 ~ 100g          |
| Dimension       | 520 x 420 x 1400mm |
| Weight          | 200kg              |