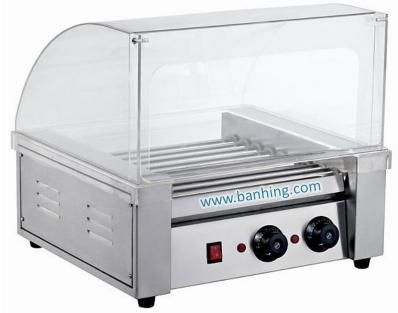

This Hotdog roller is a new style of electro-thermal product specially designed for OPTIMA. All electrical components of the products are supplied by reliable manufacturers, to ensure quality and high level of safety and low energy consumption. Moreover, the machine has a thermostatic feature which can be easily operated. Boasting full features and high quality, this machine is the best product available in the market today that are being used by supermarkets, bars, western food restaurants, and fast food canteen.

## Specification:~

| Model        | OP-009B                    |
|--------------|----------------------------|
| Voltage      | 220V — 240V/50Hz 110V/60Hz |
| Power        | 1.8 KW                     |
| Machine Size | 460×407×192mm              |
| N.W/G.W      | 8KG/9.5KG                  |