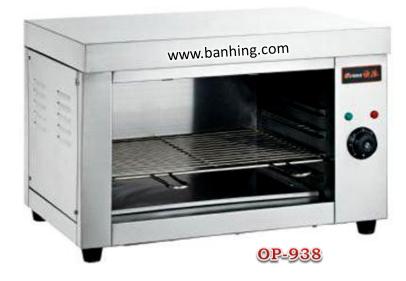

**Electric salamanders** are constructed with quality stainless steel and are reliable and easy to use. Ideal for banquet halls, hotels, and restaurants.

## Features of Electric Salamander:~

- 1. Safety and reasonable structural
- 2. High quality stainless steel
- 3. Food cooked fast and energy-saving

## Specification:~

| Model        | OP-936                   | OP-938                   |
|--------------|--------------------------|--------------------------|
| Voltage      | 220V-240V/50Hz 110V/60Hz | 220v-240v/50Hz 110v/60Hz |
| Power        | 2 KW                     | 2kw                      |
| Machine Size | 570 × 310 × 260 mm       | 580 × 390 × 390mm        |
| Carton Size  | 610 × 370 × 280 mm       | 620 × 430 × 410mm        |
| N.W/G.W      | 14/15 KG                 | 16.5/17.7KG              |
| Material     | Stainless Steel          |                          |