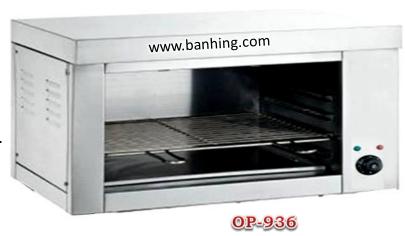

**Electric salamanders** are constructed with quality stainless steel and are reliable and easy to use. Ideal for banquet halls, hotels, and restaurants.

## Features of Electric Salamander:~

- 1. Safety and reasonable structural
- 2. High quality stainless steel
- 3. Food cooked fast and energy-saving

## Specification:~

| Model        | OP-936                   | OP-938                   |
|--------------|--------------------------|--------------------------|
| Voltage      | 220V-240V/50Hz 110V/60Hz | 220v-240v/50Hz 110v/60Hz |
| Power        | 2 KW                     | 2kw                      |
| Machine Size | 570 × 310 × 260 mm       | 580 × 390 × 390mm        |
| Carton Size  | 610 × 370 × 280 mm       | 620 × 430 × 410mm        |
| N.W/G.W      | 14/15 KG                 | 16.5/17.7KG              |
| Material     | Stainless Steel          |                          |