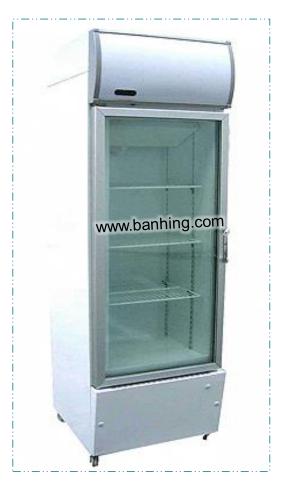

## **Display Chiller**

- Blower System
- Heated Glass
- With Auto Door Lock System

With the auto return door, it can effectively prevent the loss of cool air.

Auto lock system makes it easy and convenient to put in and take out the goods.

- ~ Chiller Normal Type: Suitable for drinks, milk, beer & medicines
- $^{\sim}$  Tested at ambient temperature of 32 C, with no load

Specification:~

| Model                    | PCD1D MIN                    |
|--------------------------|------------------------------|
| Temperature (In Celsius) | 0~5                          |
| Est. Dimension (mm)      | 560 (W) x 560 (D) x 1900 (H) |
| Sources                  | 220 ~ 240v / 50Hz / 1PH      |
| Est. Weight (kg)         | 68                           |