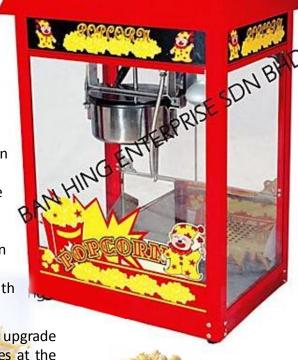

## Popeom Machine

## Features :~

- All Metal Construction
- Tempered Glass Panels
- Easy to clean and operate
- Lighted Cabinet
- 20 mil anodized non-stick kettle
- The 6-8 oz Theater pop is typed just like the poppers you see at he local movie house.
- This popcorn machine has a bright red cabinet. Each full feature machine pops delicious, theater-quality popcorn in 3-5 minutes.
- Easy to use and easy to maintain. Standard features include high output, hard Coat anodized aluminum kettle,
   Side-hinged kettle, Stainless Steel Food zone and tempered Glass Panels, Built in warning Deck, old drawer, presentation lamp, and sturdy cabinet construction. These commercial quality machines are available as a counter-top model or with the matching trolley.

This new kind has better quality and more elegant shape, upgrade from our former luxury series, can attract more people's eyes at the first sight.

## Specification:~

| Model     | POP6A                 |
|-----------|-----------------------|
| Power     | 1.35kw                |
| Voltage   | 220v                  |
| Frequency | 50Hz                  |
| Dimension | 560mm x 417mm x 770mm |
| G.W       | 25.5kg                |
| Output    | 6.8 oz                |