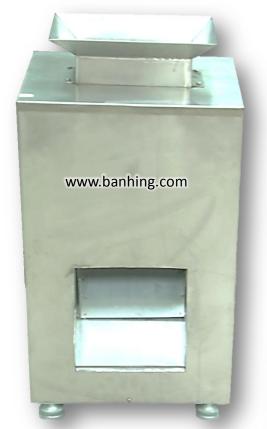

## Decre Mad Cutter

The Model **QRS-180** Elec. Meat Cutter is a new Cutting Machine are designed base on advanced technology and our creative concept.

The Elec. Meat Cutter is good looking, compact in construction, reliable in operation, easy operable and maintain. The case of desk machine is made of high grade A1-alloy, and all parts in contact with food are made of stainless steel.

It can slice up pig, cattle, sheep and fish etc. The thickness of meat suit, it is high inefficiency.

It is a ideal machinery for cutting meat in kitchens, hotels, restaurants and public canteens and etc.

## Specification:~

| MODEL      | QRS-180                  |
|------------|--------------------------|
| POWER      | 1.5Kw                    |
| VOLTAGE    | 220v                     |
| FREQUENCY  | 50Hz                     |
| CAPACITY   | 360kg/hr                 |
| BLADE SIZE | 2/3/5/8/20mm             |
| DIMENSIONS | 15"(W) x 16"(L) x 31"(H) |
| WEIGHT     | 55kg                     |