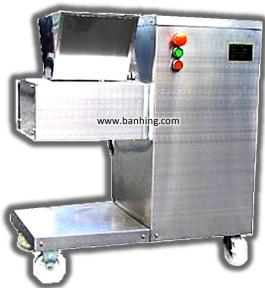

## Decire Meat Cutter

## Features:~

Slices and shreds are available. Suitable for small-scale catering and meat processing industry, especially school and factory's small canteen. Cutter is adopted external hanging design. The revolving speed of rotating part is changed by turbine. Easy-to-use operation, convenient washing and dismounting, time and labor saving. If processing different thickness meat, just install the corresponding cutter. The cutter gap is customizable. Inside the machine exists safety switch. When cutter exposure outside, it locks automatically. Blades are made of special stainless steel, with hardness of 52, durable in use.

## Specification:~

| MODEL              | QX-3                  | QW-3                  |
|--------------------|-----------------------|-----------------------|
| VOLTAGE            | 220-240V/50Hz         |                       |
| POWER              | 550W                  | 750W                  |
| OUTPUT             | 250kg/hour            |                       |
| SLICING THICKNESS  | 3mm                   |                       |
| MEAT SIZE CAPACITY | 90mm x 70mm           |                       |
| DIMENSION          | 450mm x 320mm x 430mm | 680mm x 360mm x 760mm |
| WEIGHT             | 35kg                  | 80kg                  |