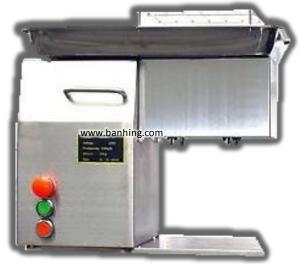

## Decire Meat Cutter

## Features:~

Slices and shreds are available. Suitable for small-scale catering and meat processing industry, especially school and factory's small canteen. Cutter is adopted external hanging design. The revolving speed of rotating part is changed by turbine. Easy-to-use operation, convenient washing and dismounting, time and labor saving. If processing different thickness meat, just install the corresponding cutter. The cutter gap is customizable. Inside the machine exists safety switch. When cutter exposure outside, it locks automatically. Blades are made of special stainless steel, with hardness of 52, durable in use.

## Specification:~

| MODEL              | QX-3                  | QW-3                  |
|--------------------|-----------------------|-----------------------|
| VOLTAGE            | 220-240V/50Hz         |                       |
| POWER              | 550W                  | 750W                  |
| OUTPUT             | 250kg/hour            |                       |
| SLICING THICKNESS  | 3mm                   |                       |
| MEAT SIZE CAPACITY | 90mm x 70mm           |                       |
| DIMENSION          | 450mm x 320mm x 430mm | 680mm x 360mm x 760mm |
| WEIGHT             | 35kg                  | 80kg                  |