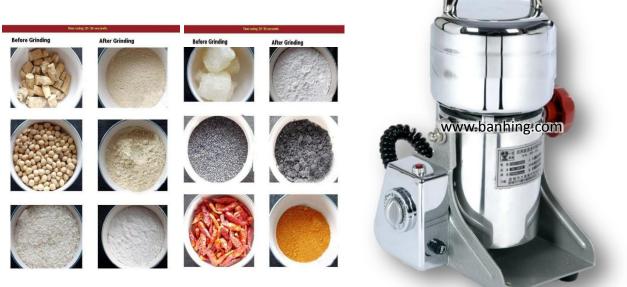

## <u> Features :~</u>

- Precision, small size, light weight, high efficiency, no dust, clean, simple operation, beautiful shape, both power and safe and so on.
- Crush groove and the blade of whole stainless steel, the body of aluminum alloy, the real high-speed high-power motors, it reaches to 27000(r/m)
- Grinding range:salt,coffee,soybean,spice,grain,wheat,pepper,peanut,tobacoo,herbs even stone and so on. Takes only 10-15seconds,can be completely to powder, for the coffee powder, it can melt into water immediately.

## Specification :~

| MODEL               | DMF-6A 300G    | DMF-10A/500g   |
|---------------------|----------------|----------------|
| PRODUCTION CAPACITY | 10 kg/hr       | 10 kg/hr       |
| SPINDLE SPEED       | 25000 r/min    | 25000 r/min    |
| FEEDING GRANULARITY | ≤ 150-300 mm   | ≤ 150-300 mm   |
| MOTOR POWER         | 1 kw           | 1300W          |
| PARTICLE SIZE       | 60-150 mm      | 80-220 mm      |
| DIMENSIONS          | 190/190/310 mm | 200/220/340 mm |
| WEIGHT              | 7 kg           | 10.5 kg        |