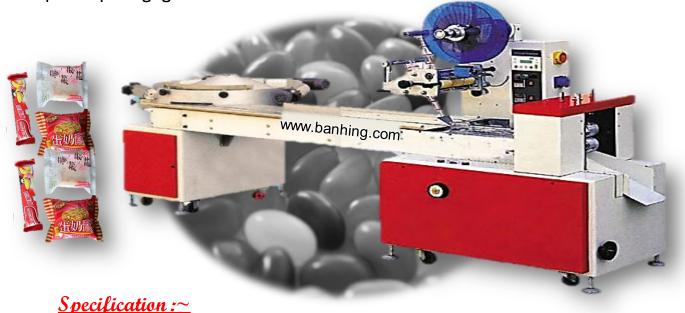

## Anto Parling Machine

<u>Features:</u> This machine is a multi-function electrical integration of automatic packing machine. The machine for candy and other objects of automatic finishing packaging rules, and using a differential structure, easier to use.

<u>Scape:</u> square, spherical, wafer, cylindrical, oval and various shaped candy packaging. Is an ideal inexpensive packaging machine.

## Model **SD-900** Size of Bag Length:4-45CM x Width:5-25CM Range of Measurement 5-900 (ml) **Packing Speed** 35-90 (bag/min) **Power** 3.7kw **Dimension** 3900mm x 1100mm x 1650mm Weight 720kg Origin Taiwan