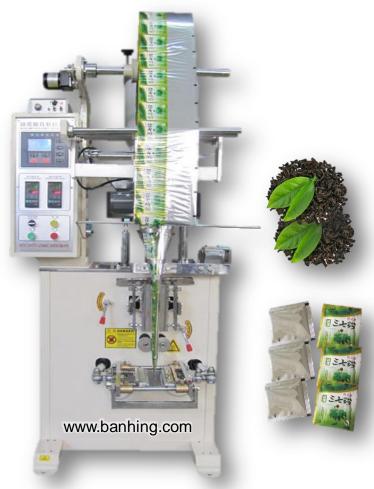

# 3 in I Packing Machine

### <u>Key Features:~</u>

Automatic measuring, filling, counting, printing (need to re - provision machine) and other periodic operations; sets photoelectric tracking, variable speed and other functions; seal in the form of triangular closure;

### Scope:~

This machine is suitable for puffed food, shrimp, peanuts, cereal, monosodium glutamate, melon seeds, sugar, salt, granulated packaging

## Specification:~

| Model                | SM-200                   |
|----------------------|--------------------------|
| Size of Bag          | L80-300 (mm) W50-180(mm) |
| Range of Measurement | 5-200(ml)                |
| Packing Speed        | 35-90 (bag/min)          |
| Power                | 2.3kw                    |
| Dimension            | 850mm x 900mm x 1800mm   |
| Weight               | 320kg                    |
| Origin               | Taiwan                   |