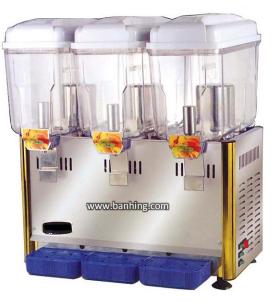

## <u>Characteristic :~</u>

- Its container is made from shot-proof plastic.
- It is convenient to detach for cleaning and at the two sides of the container there are precise dosage marks.
- It adopts strong and magnetic spraying pump.
- Its uses the imported compressor for refrigeration.
- It has the equipment for cold and hot drinking the electric heater adopts the safe and dependable element of latest contrivance.

| <u>opergrammer</u>    |                                                                                  |          |              |
|-----------------------|----------------------------------------------------------------------------------|----------|--------------|
| Model                 | SL003-1P                                                                         | SL003-2P | SL003-3P     |
| Capacity of the       | 12 liters / piece                                                                |          |              |
| Container             | 12 Itters / piece                                                                |          |              |
| Heating Power         | 1100 w                                                                           |          | 1500 w       |
| Voltage               | 240 v ~ 50 Hz                                                                    |          | 240 v ~ 50Hz |
| Refrigeration Rated / | 320 w / 8 °c ~ 11 °c                                                             |          |              |
| Temperature           | (The parameters are of normal temperature, it is deferent from region to region) |          |              |
| Heating Temperature   | 45 °c ~ 65 °c                                                                    |          |              |
|                       | (The parameters are of normal temperature, it is deferent from region to region) |          |              |

<u>Specification :~</u>

\* Designs and specifications are subject to change for improvement without prior notice.