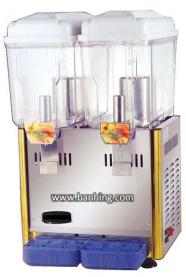

## <u>Characteristic :~</u>

- Its container is made from shot-proof plastic.
- It is convenient to detach for cleaning and at the two sides of the container there are precise dosage marks.
- It adopts strong and magnetic spraying pump.
- Its uses the imported compressor for refrigeration.
- It has the equipment for cold and hot drinking the electric heater adopts the safe and dependable element of latest contrivance.

| <u>opergrammer</u>    |                                                                                  |          |              |
|-----------------------|----------------------------------------------------------------------------------|----------|--------------|
| Model                 | SL003-1P                                                                         | SL003-2P | SL003-3P     |
| Capacity of the       | 12 liters / piece                                                                |          |              |
| Container             | 12 Itters / piece                                                                |          |              |
| Heating Power         | 1100 w                                                                           |          | 1500 w       |
| Voltage               | 240 v ~ 50 Hz                                                                    |          | 240 v ~ 50Hz |
| Refrigeration Rated / | 320 w / 8 °c ~ 11 °c                                                             |          |              |
| Temperature           | (The parameters are of normal temperature, it is deferent from region to region) |          |              |
| Heating Temperature   | 45 °c ~ 65 °c                                                                    |          |              |
|                       | (The parameters are of normal temperature, it is deferent from region to region) |          |              |

<u>Specification :~</u>

\* Designs and specifications are subject to change for improvement without prior notice.