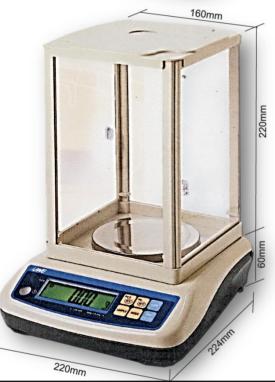

| Model    | HJW600 |
|----------|--------|
| Capacity | 600g   |
| Division | 0.01g  |
| Pan Size | Ф110mm |

Designs and specifications are subject to change for improvement without prior notice.