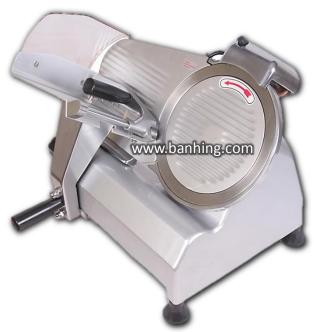

# Semi-Auto Meat Slicer

## Description:~

This professional Semi-Auto slicer features a rugged, die-cast metal construction and a professional tilted design. A commercial quality machine that brings the speed and precision of deli slicing to your kitchen counter.

The powerful, heavy duty induction motor ensures quiet operation, and the fully hardened. The stainless steel blade has an Anodized aluminum cover that reduces friction, for smooth, efficient slicing of meat and cheese. Thickness control is adjustable. Gliding on industrial ball bearings, the large-capacity food carriage retracts fully to accommodate extra-large roasts ,hams, and other oversized foods, and can be easily removed for cleaning. Includes a blade sharpener, food tray, and tool for easy blade removal.