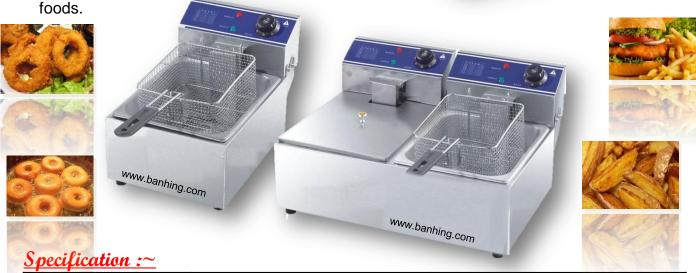

This Deep Fryer is high quality at an affordable price. The body is Made of stainless steel for easy cleaning and longevity. The deep fryer is constructed with a temperature controller, which controls the temperature of the range. It is the best choice for families, hotels, bars, and food shops etc.

## Features :~

- Totally Stainless steel constructed body;
- ON/OFF Switch and POWER/HEAT indicator lights are convenient for you to monitor the working procedure;
- Rotating fryer head makes cleaning easy and safe;

Up to 200C Temperature Controller that you can set specific temperatures for different

| MODEL          | YB-81              | YB-82              |
|----------------|--------------------|--------------------|
| VOLTS          | 220V/50HZ          | 220V/50HZ          |
| POWER          | 2.5KW              | 5KW                |
| TANK NO.       | 1-tank             | 2-tank             |
| DIMENSION (MM) | 290 x 460 x 310 mm | 580 x 460 x 310 mm |