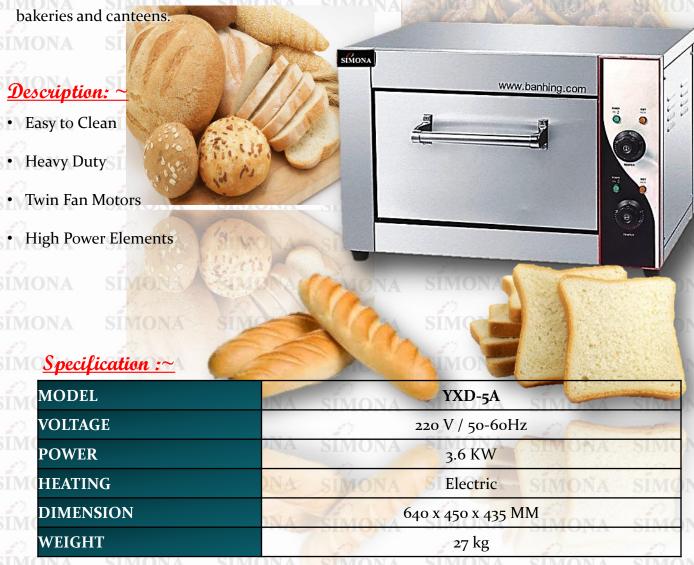

## ELECTRIC OVEN MACHINE

The Electric oven are designed in suitable for bread and cake baking, chicken as well meat and the other food toasting. They use the far infrared rays to heat oven, the temperature rises evenly and quickly. The food color and taste are very good, all in conformity with hygiene standard. Automatic constant temperature controller can be adjusted between 50°C–300°C. So that the baking operation is more convenient and reliable. They are ideal equipment in hotel, restaurants,