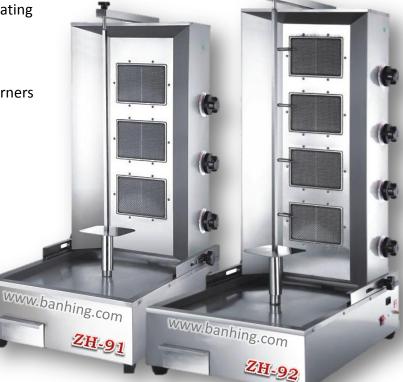

## <u>Specification :~</u>

| MODEL               | ZH-91                  | ZH-92                  |
|---------------------|------------------------|------------------------|
| POWER               | 0.05 kw                |                        |
| VOLTAGE / FREQUENCY | 220v / 50Hz            |                        |
| HEAT FLUX           | 13.5 kw/h              | 18 kw/h                |
| DIMENSION           | 500mm x 650mm x 1050mm | 500mm x 650mm x 1200mm |
| WEIGHT              |                        | 25kg                   |