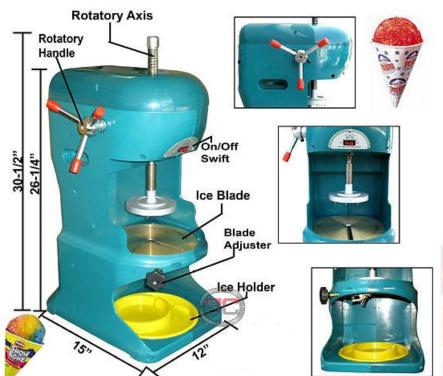

## Metric Ita Shaver

Quality Snow ~

**Durability** ~ The Taiwan Elec. Ice Shaver are made from the highest quality parts available and are designed To provide many years of dependable service.

Easy to Maintain ~ The APD Taiwan Electric Ice Shaver require very little maintenance. Most maintenance can be performed by the operator and does not require any special training or skills. Our company stocks a complete line of replacement parts should you ever need replacement parts for your machines.

Specification: ~

Measurement (cm)

Net Weight Colour

| Cultury Show The larvan AFD              |
|------------------------------------------|
| Electric Ice Shaver produce the          |
| highest quality snow possible. The       |
| texture of the snow can be easily        |
| adjusted with a single knob. The         |
| snow of the APD machines produce         |
| is so fine that it literally absorbs the |
| flavor so the customer can               |
| experience flavor consistency from       |
| the first bite to the last. The APD      |
| machines meet the highest health         |
| and safety requirements.                 |

The Taiwan APD

| APD-G           | APD-S |
|-----------------|-------|
| 1/4hp           |       |
| x 38(W) x 70(H) |       |
| 38kg            |       |

Spot

BAN HING ENTERPRISE SDN BHD