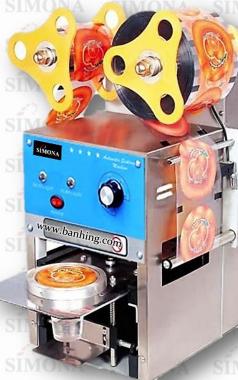

A brand new style and durable automatic cup sealing machine. This high efficient cup sealer is perfectly suitable for commercial use. It can seal as many as 400-600 cups/hour. Less time to make bigger money! Much less waste of bubble films with high sensitive scanner. Adjust once and seal thousand perfect cups. Just put the cup into the tray and push it in, and the machine will run and finish the processing for you automatically in seconds. At the meanwhile, it has been ready for the next cup.

## <u> Features :~</u>

Commercial design

Specilication :

DIMENSION

**GROSS WEIGHT** 

- Heavy duty and durable stainless steel structure.
- Align the roller film with black indicator and let the film through the sensor.
- Adjust once and seal thousand perfect cups.
- Simply put the cup in the tray and push it in.
- The machine will seal for you automatically in seconds.
- The film will roll and stop by the sensor on the position where is ready for the next cup.

21" X 13" X 12"

23.5kg

AUTOMATIC CUP

| MODEL                | ZY-ZFo6-SS          |
|----------------------|---------------------|
| POWER                | 400W                |
| CUP SIZES            | 300CC, 500CC, 700CC |
| TEMP. CONTROL ADJUST | 0°C - 250°C         |
| FREQUENCY            | 50Hz                |
| VOLTAGE              | 220V                |
| OUT PUT              | 400-600cups/hour    |
| CUP DIAMETER         | 75mm/95mm           |
|                      |                     |