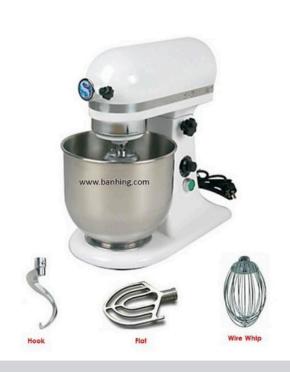

## **FOOD MIXER**

B5

Bowl Volume: 5LPower: 200wFlour: 0.6 kgEgg: 12

Total Milk Quantity: 1.3 kg/timeSpeed of Stirring Shaft: 75-660 r/min

• Total Weight: 17 kg

• Dimension: 420 x 240 x 420mm

The Food Mixer are designed for high performance. They can used for flour mixing, mixing pieces, powdered and liquid food etc. They are used planetary motion, which the agitator is done planetary motion into bowl, have the food be full blend. The machine work smoothly and reliably. There are some grades of working speed and agitators of various styles result. All the machine parts in contact with food are made of stainless steel or their surfaces are especially treated in conformity with Chinese hygiene standard.

The mixer has multiple functions of flour mixing, stuffing churning, and egg whisking. It operates reliably. With the technique of step-less shift, the revolution can be freely adjusted. In the mixer, parts contacting food are all made by stainless steel, which is up to the healthy standard of the food industry. Stuff barrel can be freely lifted